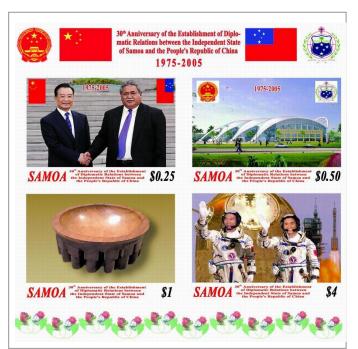

## SANOA - CHINA DIPLOMATIC RELATIONS STAMP ISSUE

November 6 2005 saw the commemoration of the 30<sup>th</sup> Anniversary of the establishment of diplomatic relations between the Independent State of Samoa and the People's Republic of China.

The importance of such diplomatic relationships is recognised by both countries and the stamps portray across section of the developments within both countries and how both cultural and scientific arenas are important to the ongoing linkages in such a relationship. China and Samoa see great potential for trade and economic cooperation and wish to enhance bilateral cooperation in such sectors as trade, investment and labour services.

## **Collectors Notes:**

| Designer:             | Mr Zuwei Zhu, Beijing, China                 |
|-----------------------|----------------------------------------------|
| Printer:              | Beijing Stamp Printing House, Beijing, China |
| Process:              | Offset Lithography                           |
| Perforation Gauge:    | 13.0 x 13.5                                  |
| Stamp Size:           | 40.00 mm x 30.00 mm, 4 horizontal stamps     |
| Miniature Sheet Size: | 90 mm x 80 mm vertical                       |
| Paper:                | 110gsm, special purpose stamp paper (China)  |
| Denominations:        | 25s, 50s, T1.00 and T4.00 MS \$5.75          |
| Period of Sale:       | 6 November 2005, for a period of two years.  |